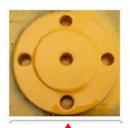

## **Storage and Handling precautions**

- Be careful of fire and make sure that the work area is well ventilated.
- ∃ Please avoid smell. After use, please keep sealed product in a cool place.

Application method (Industrial: Used as protection for surface of flange, removed when necessary, to reduce cost and improve productivity)

**1. Apply CK-656** Apply using a brush (black)

**2. Painting** Apply paint after 4 hours.

**3. Remove CK-656** CK-696 is removed after complete hardening of paint.

**4. Check surface**The surface is in good condition.