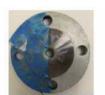

► Salt water Test (Blue Color)

•••••

**1. Flange preparation**Remove impurities with Cleaner before testing.

2. CK-656 coating
Blue Color

**3. Remove CK-656**After drying for more than 4 hours, left for 168 hours
Good surface condition