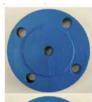

► Salt water Test (Blue Color)

•••••

**1. Flange preparation**Remove impurities with Cleaner before testing.

2. CK-656 coating
Blue Color

**3. Remove CK-656**After drying for more than 4 hours, left for 168 hours
Good surface condition