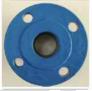

► Salt water Test (Blue Color)

•••••

**1. Flange preparation**Remove impurities with Cleaner before testing.

2. CK-656 coating
Blue Color

**3. Remove CK-656**After drying for more than 4 hours, left for 168 hours
Good surface condition