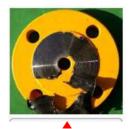

► Salt water Test (Blue Color)

•••••

**1. Flange preparation**Remove impurities with Cleaner before testing.

2. CK-656 coating
Blue Color

**3. Remove CK-656**After drying for more than 4 hours, left for 168 hours
Good surface condition