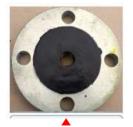

## **Storage and Handling precautions**

- Be careful of fire and make sure that the work area is well ventilated.
- ∃ Please avoid smell. After use, please keep sealed product in a cool place.

Application method (Industrial: Used as protection for surface of flange, removed when necessary, to reduce cost and improve productivity)

**1. Apply CK-656** Apply using a brush (black)

**2. Painting** Apply paint after 4 hours.

**3. Remove CK-656** CK-696 is removed after complete hardening of paint.

**4. Check surface**The surface is in good condition.