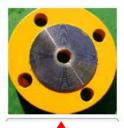

► Salt water Test (Blue Color)

•••••

**1. Flange preparation**Remove impurities with Cleaner before testing.

2. CK-656 coating
Blue Color

**3. Remove CK-656**After drying for more than 4 hours, left for 168 hours
Good surface condition