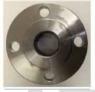

**1. Apply CK-656** Apply using a brush (black)

**2. Painting** Apply paint after 4 hours.

**3. Remove CK-656** CK-696 is removed after complete hardening of paint.

**4. Check surface**The surface is in good condition.