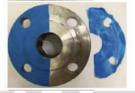

**1. Apply CK-656** Apply using a brush (black)

**2. Painting** Apply paint after 4 hours.

**3. Remove CK-656** CK-696 is removed after complete hardening of paint.

**4. Check surface**The surface is in good condition.